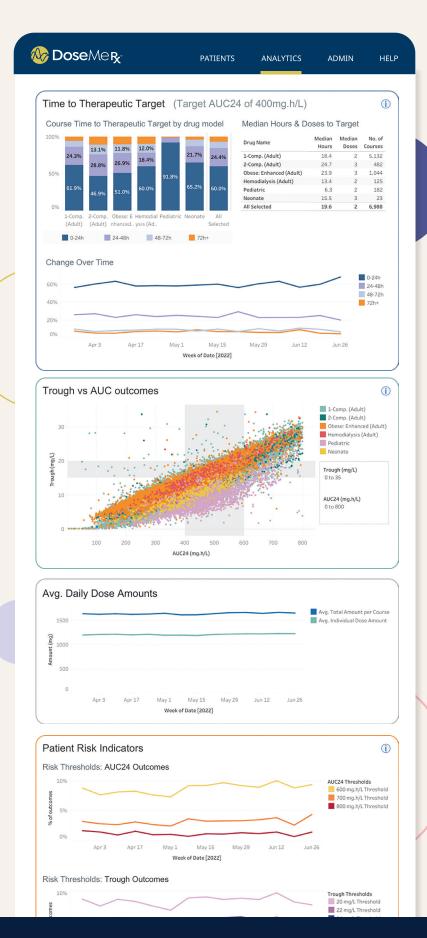

## DoseMe Analytics

Drive productivity and improve the efficiency of your dosing and monitoring program with real-time clinical and usage data.

Download a presentation-ready snapshot of the dashboard at any time.

Dynamic date ranges and drug model data so you can filter views and compare results.

Embedded in DoseMeRx; access online from any web browser.

Gain insight into your data with interactive visualizations.

Get as granular as seeing data from the day prior.

Evidence right at your fingertips, so you can implement beneficial process change.

Ready to optimize your workflow with data-driven insights? Get in touch today. hello@dosemehealth.com +1 (832) 358-3308 dosemehealth.com